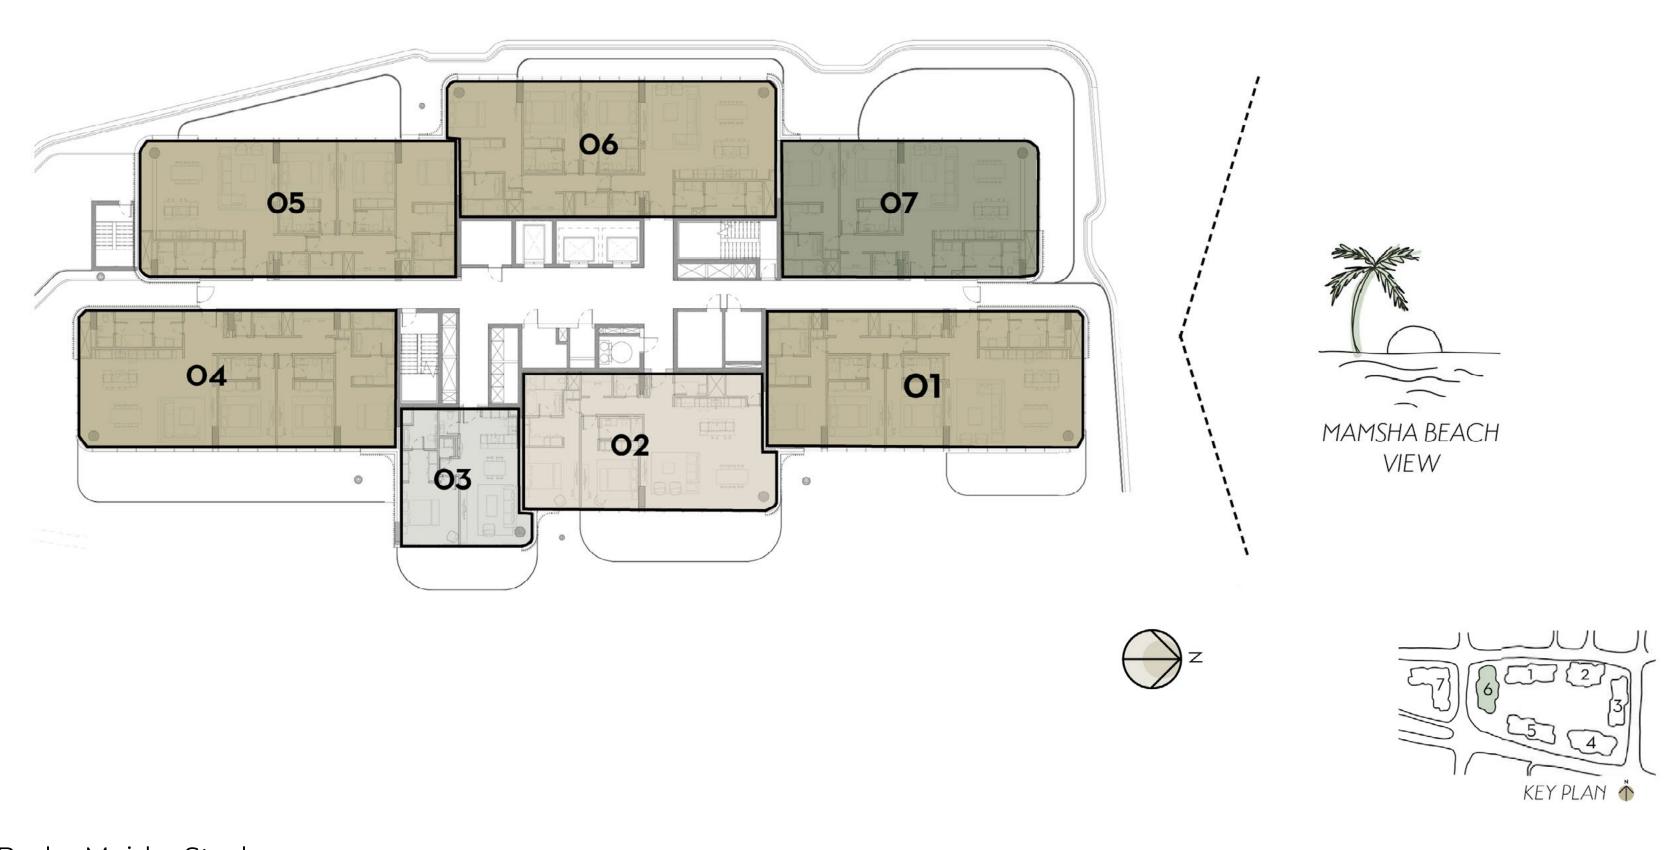

#### BUILDING 6

TYPICAL FLOORPLATE

LEVEL 01 - 08

1 Bed 2 Bed + Study

2 Bed + Maid + Study 3 Bed + Maid + Study