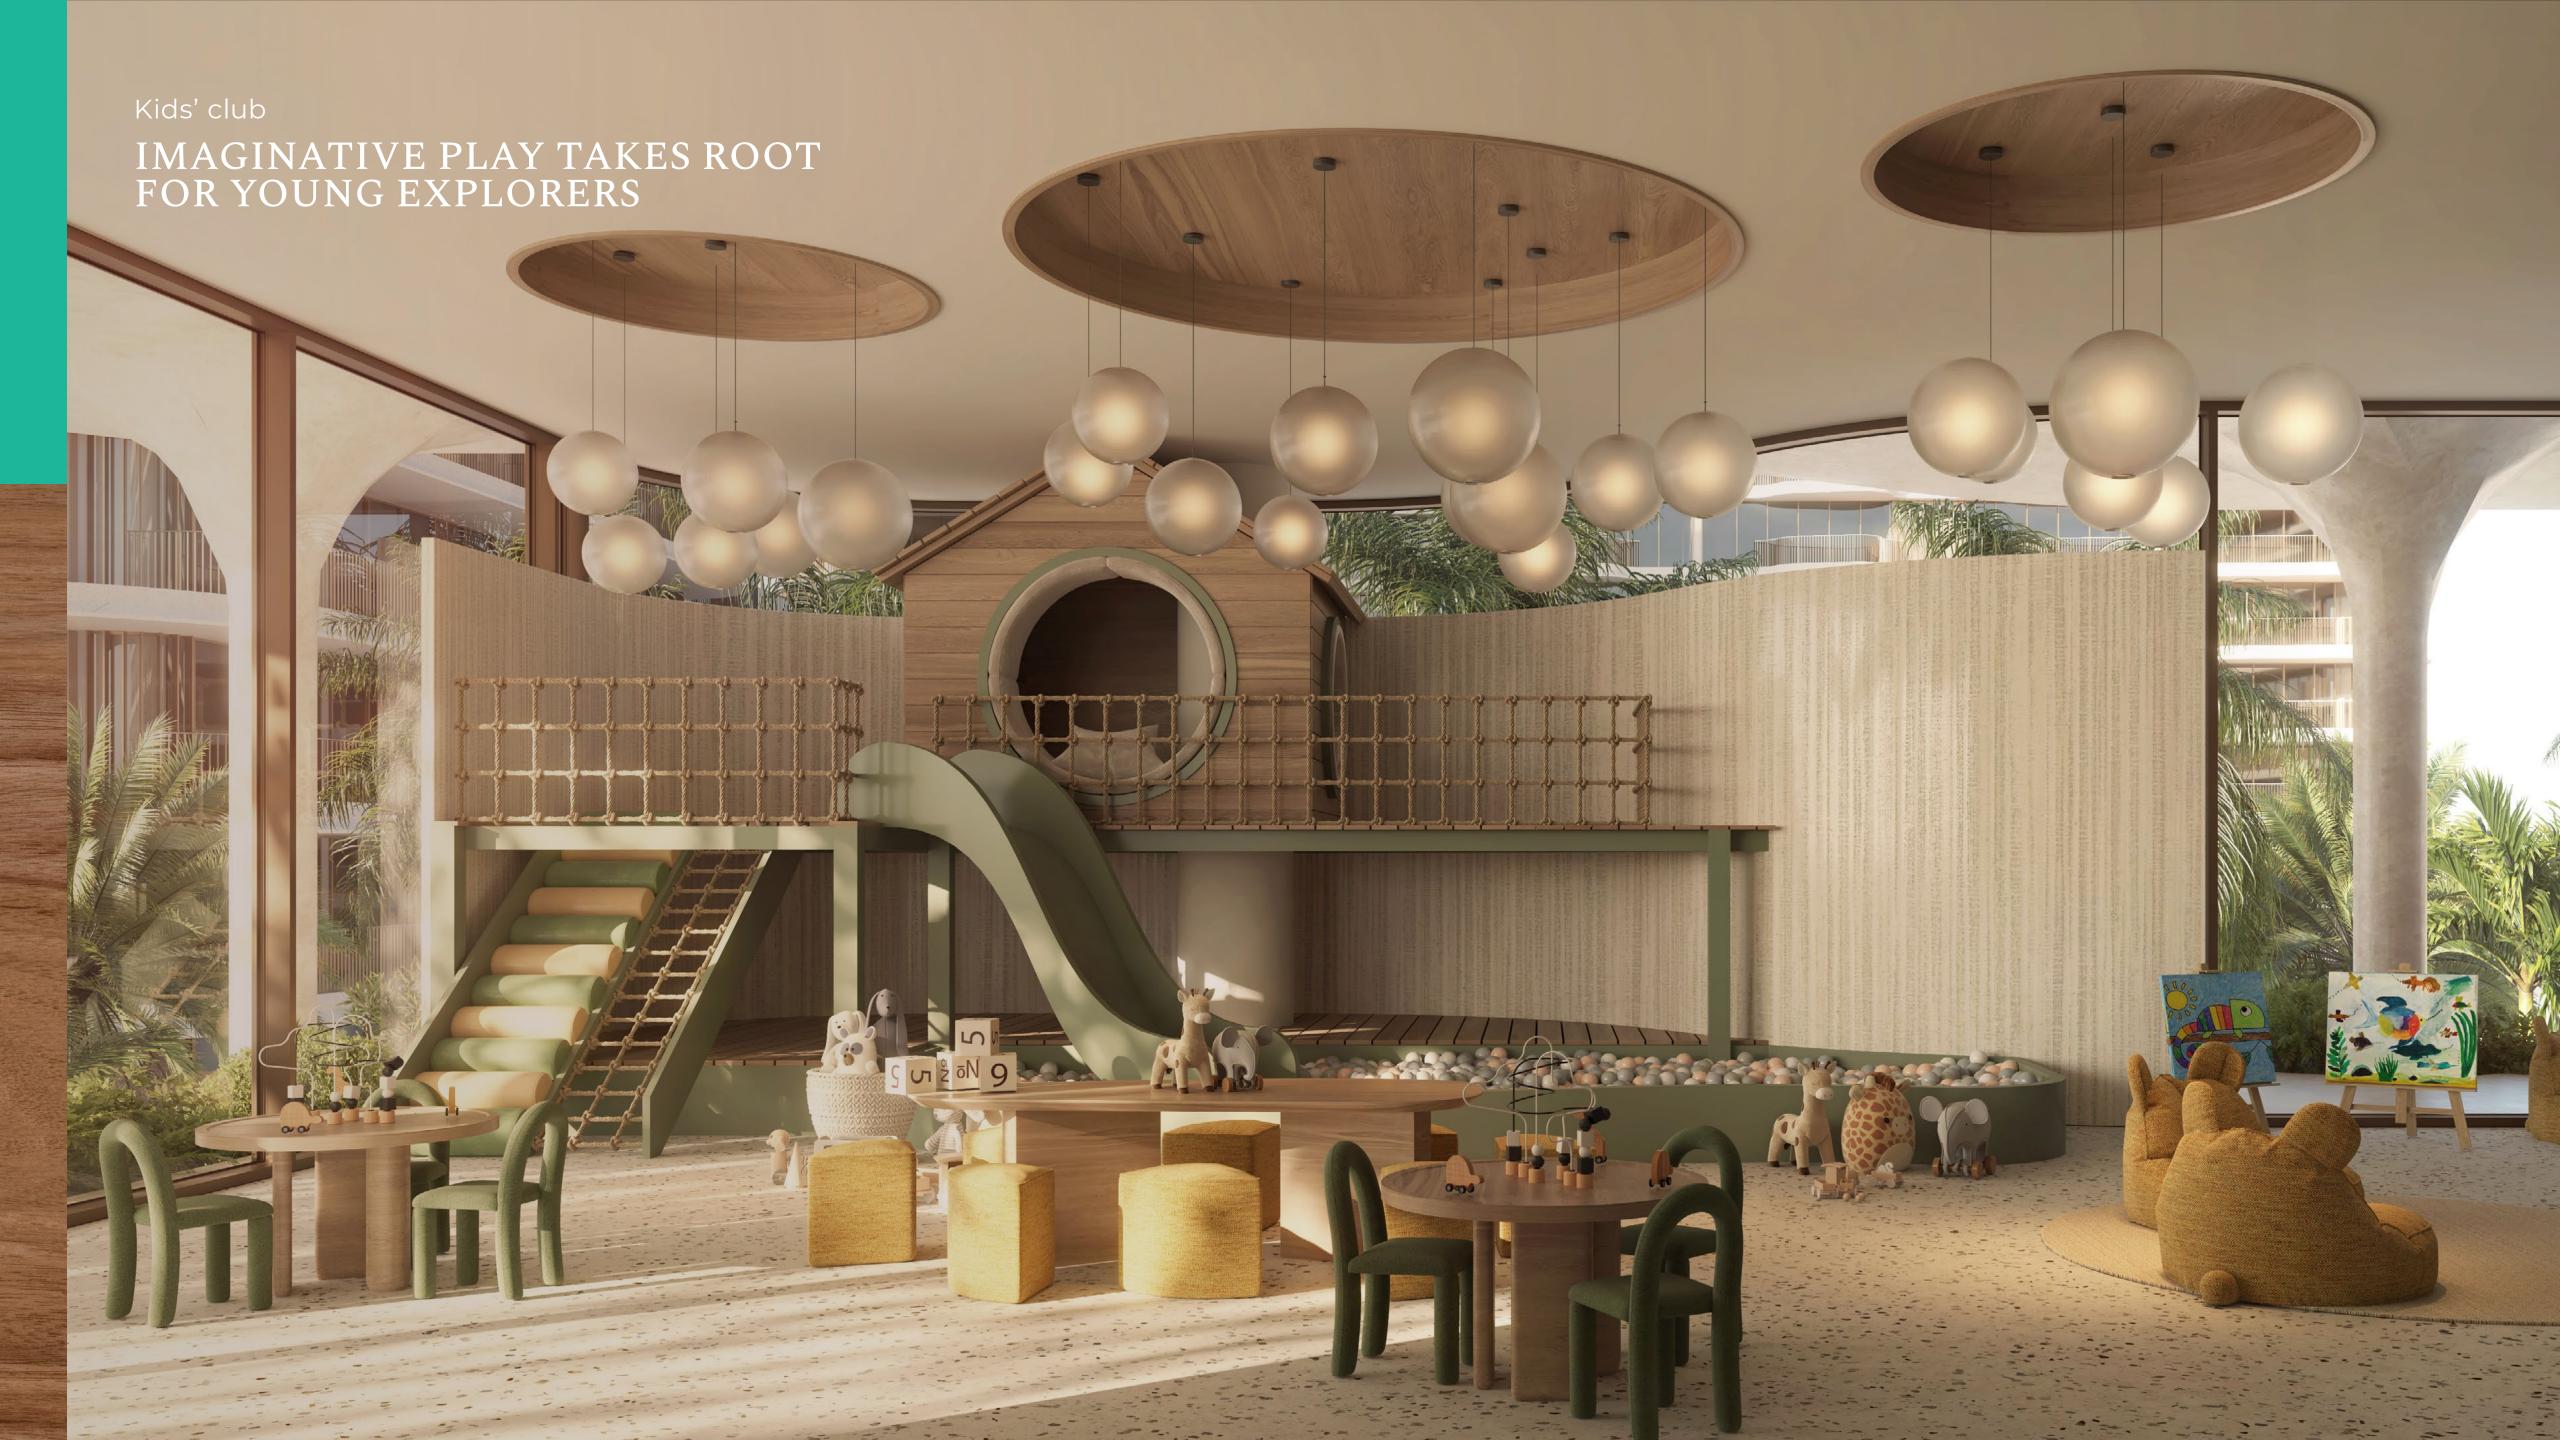

# AMENITIES

Co-working spaces

Outdoor workspaces

Cinema

Lounge

Meditation spaces

Lobby & concierge services

Gym

Kids' club

Adults' and kids'swimming pools

Multi-purpose room with service pantry and garden

Podium garden with seating, kids' play areas, and wall climbing