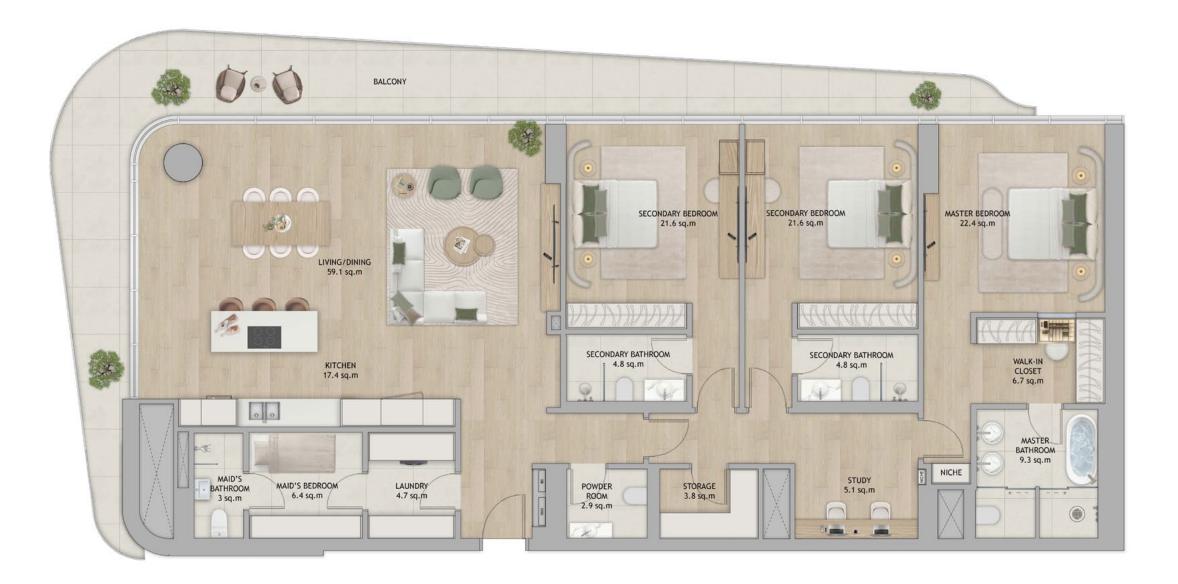

#### 3-BR TYPE 2 + MAID

GSA: 263 SQM

Disclaimer: This plan is reproduced for illustrative purposes as an example of a typical unit plan and Aldar makes no representation or warranty in relation to any of the information shown.