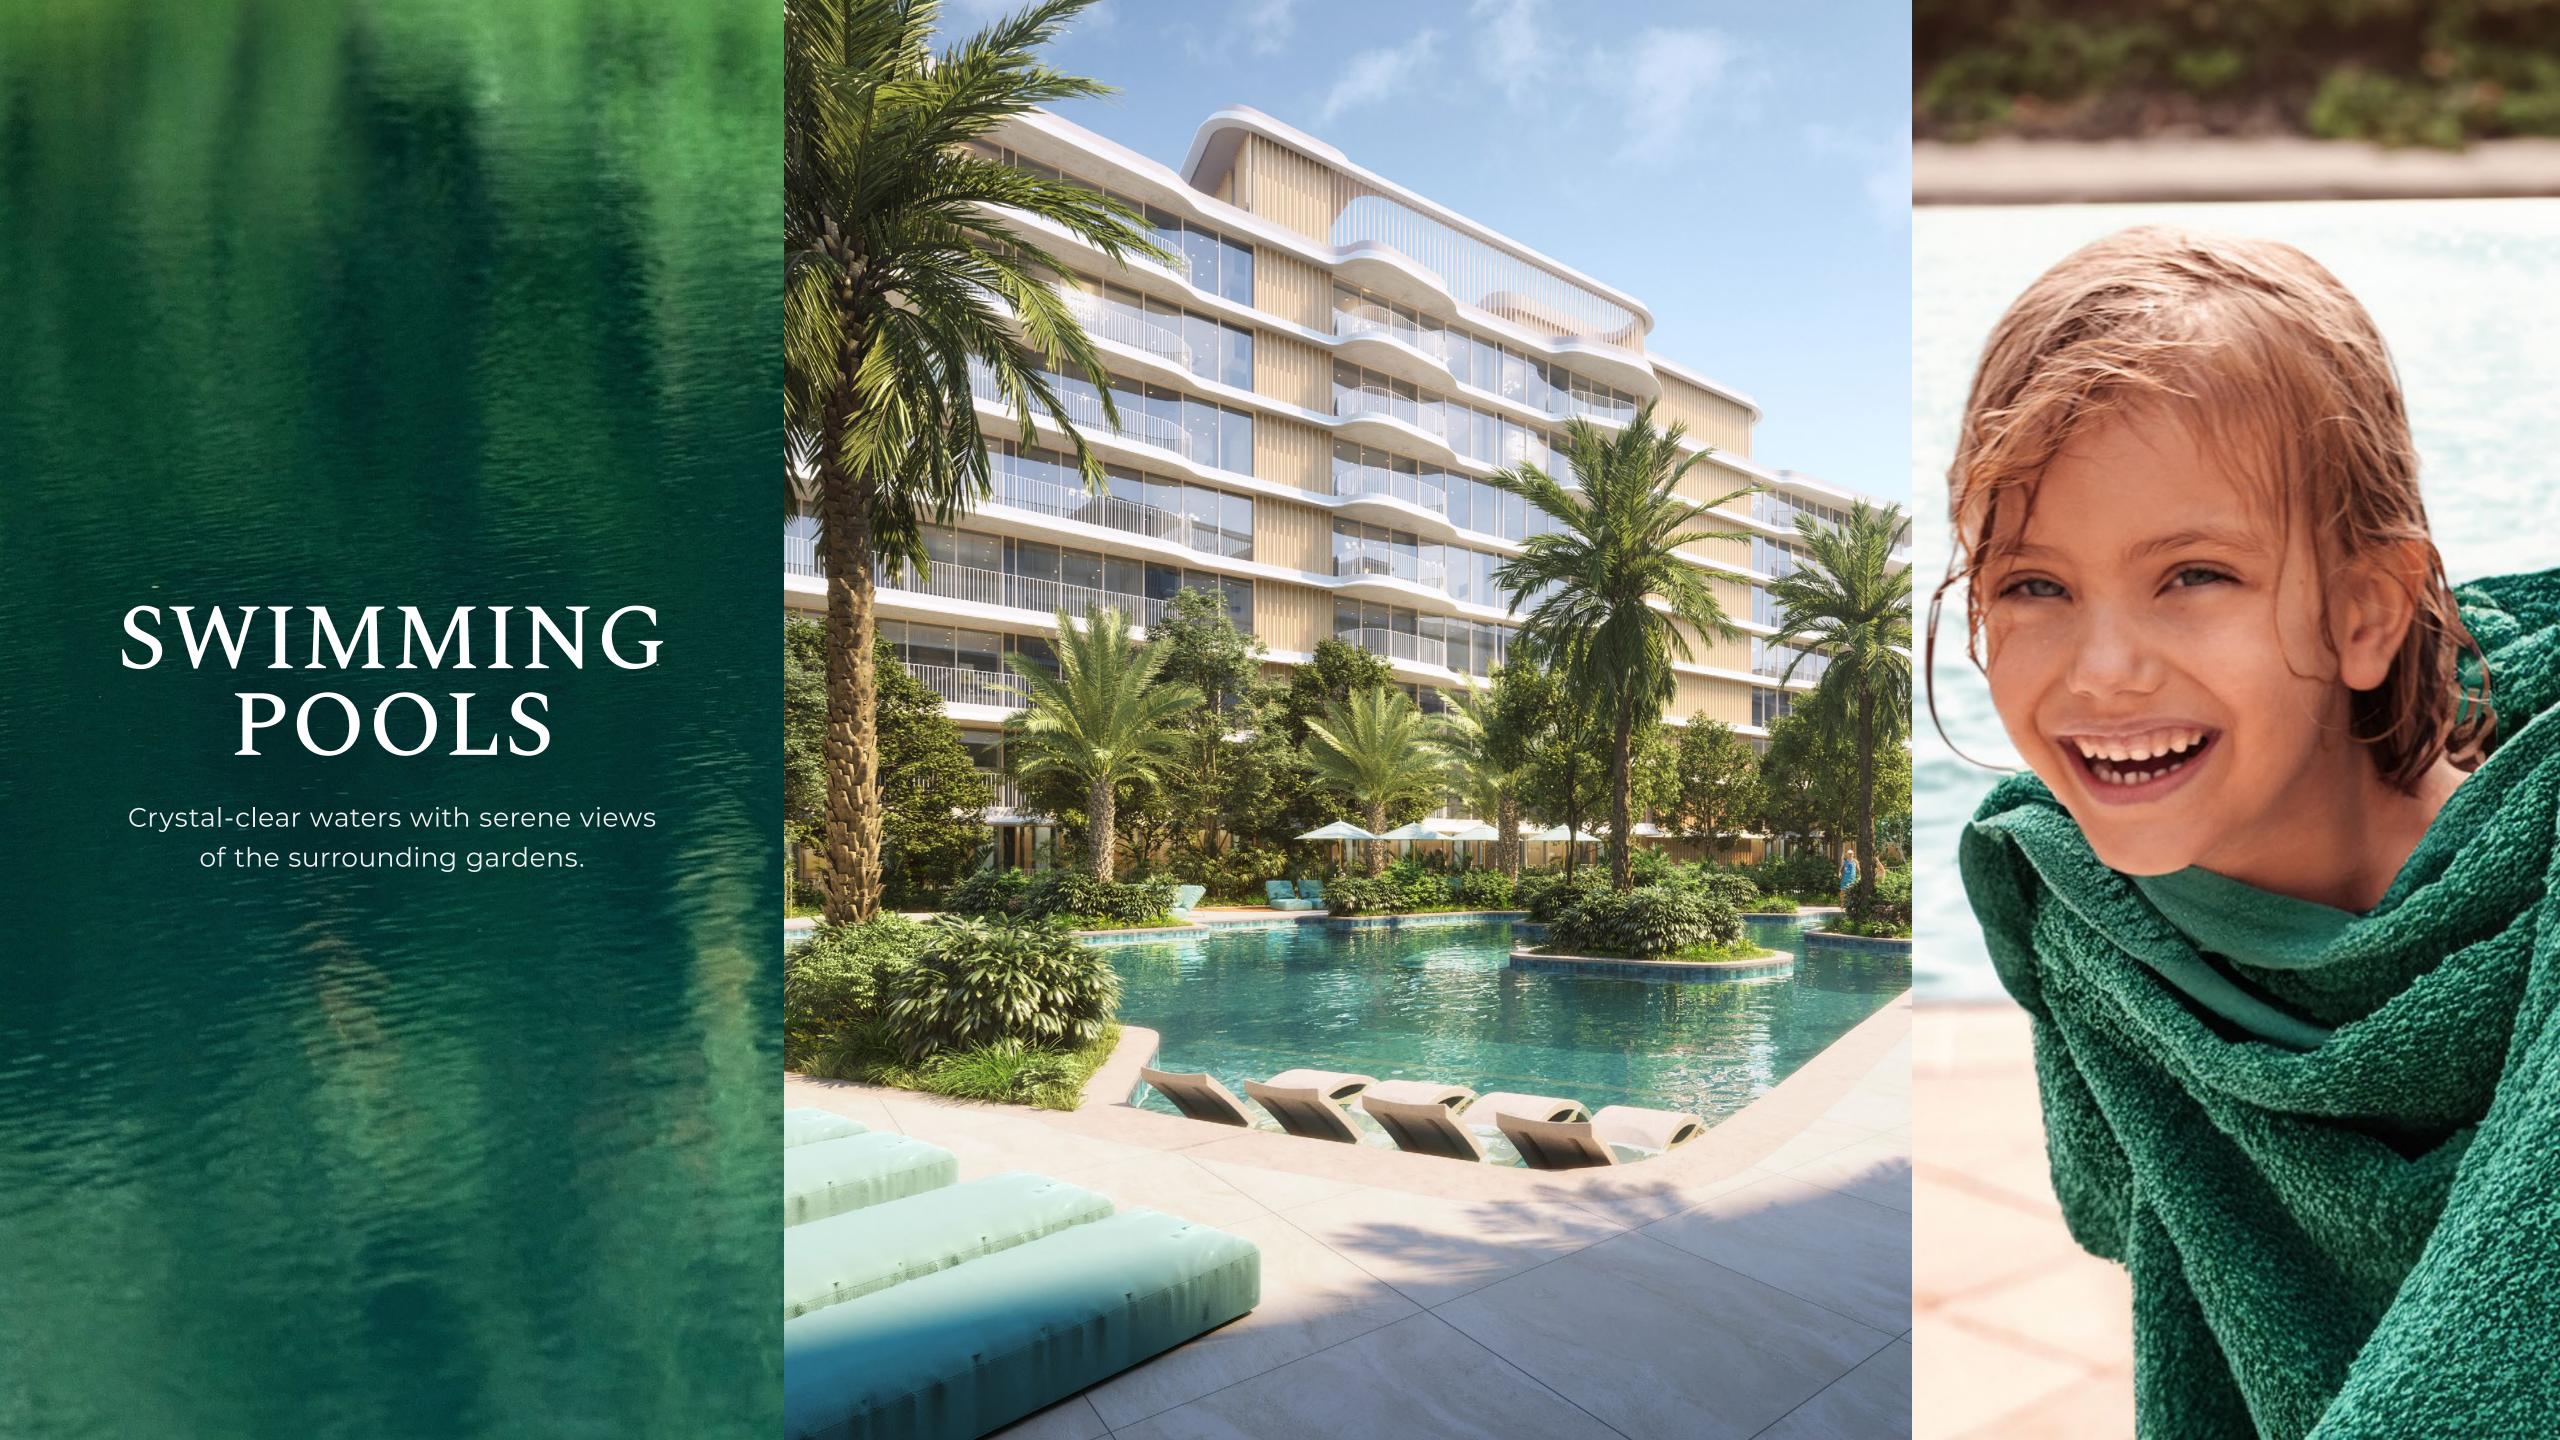

Kids' club

Adults' and kids'swimming pools

Multi-purpose room with service pantry and garden

Podium garden with seating, kids' play areas, and wall climbing