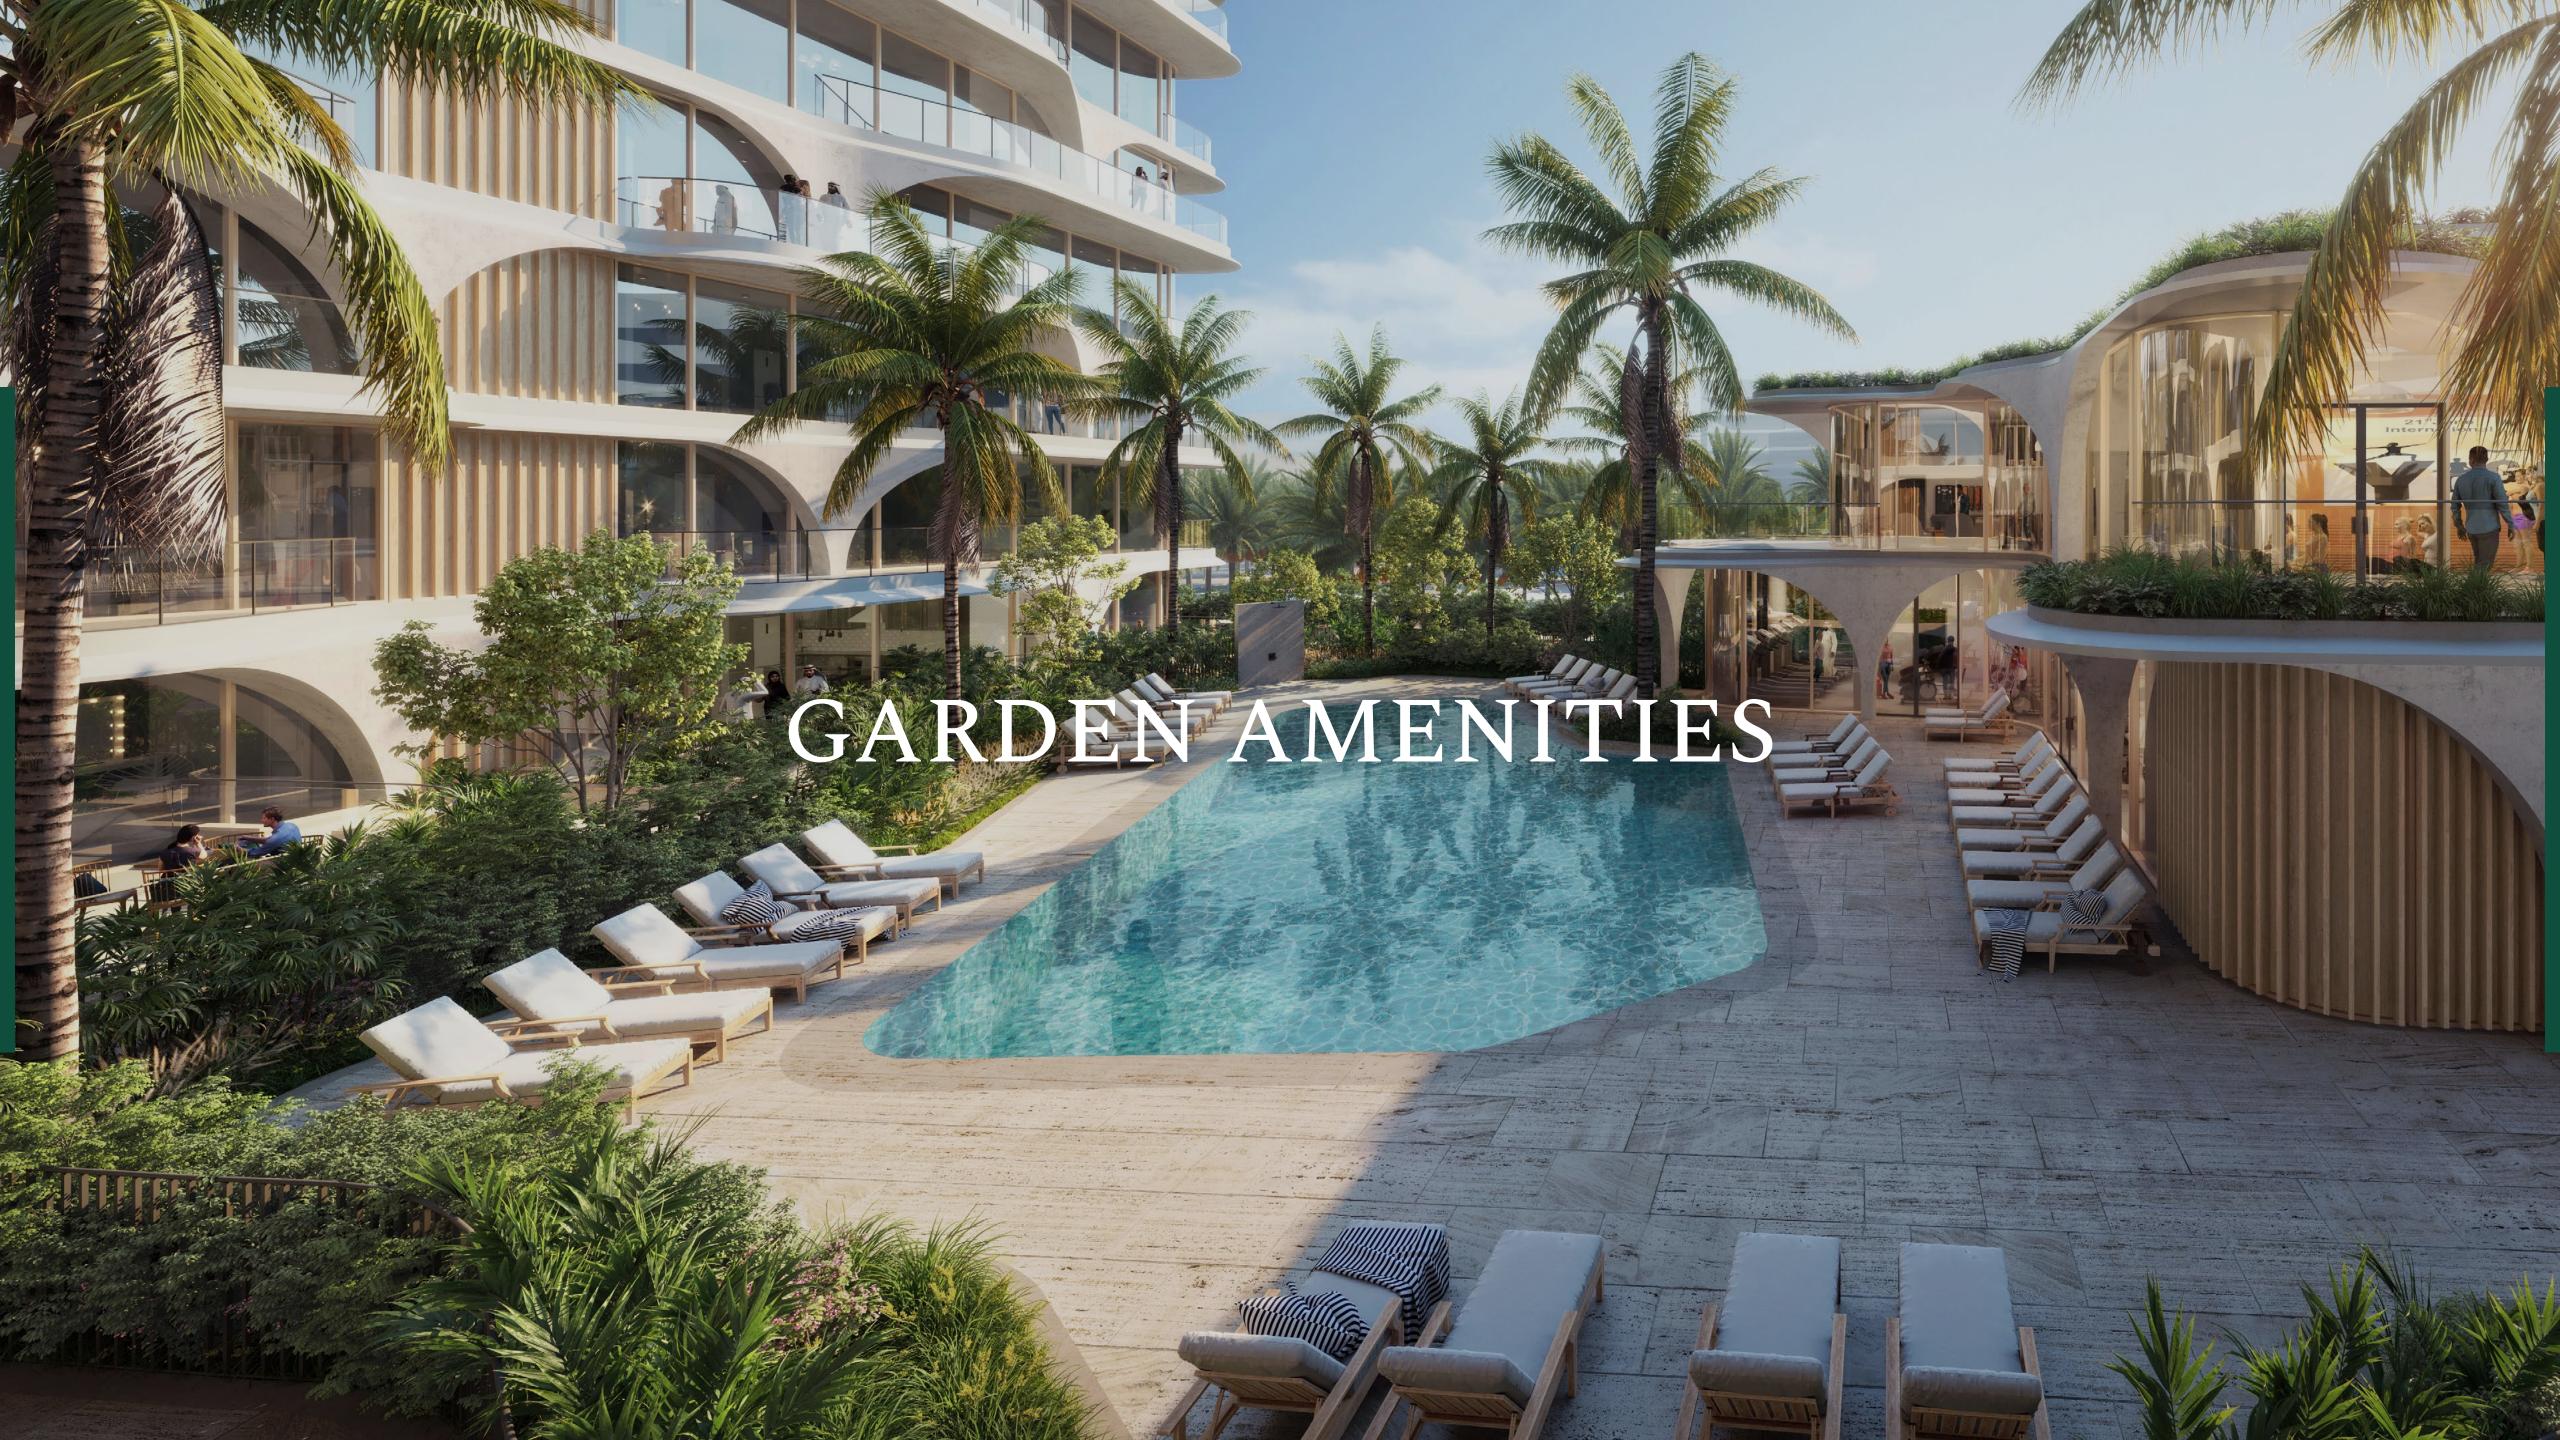

# AMENITIES

Co-working spaces

Outdoor workspaces

Cinema

Lounge

Meditation spaces

Lobby & concierge services

Gym

Kids' club

Adults' and kids'swimming pools

Multi-purpose room with service pantry and garden

Podium garden with seating, kids' play areas, and wall climbing