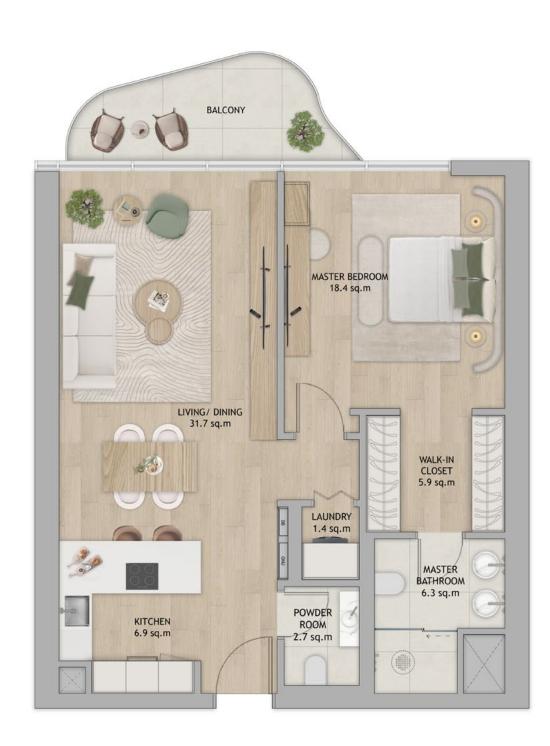

#### **1-BR TYPE 1**

GSA: 104 SQM

Disclaimer: This plan is reproduced for illustrative purposes as an example of a typical unit plan and Aldar makes no representation or warranty in relation to any of the information shown.