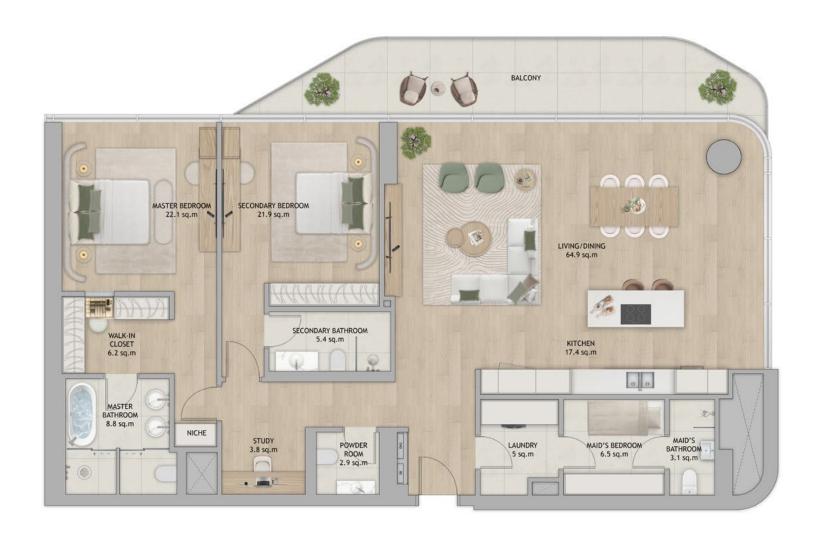

#### 2-BR TYPE 1 + STUDY

#### 2-BR TYPE 3 + MAID

GSA: 197 SQM GSA: 215 SQM

Disclaimer: This plan is reproduced for illustrative purposes as an example of a typical unit plan and Aldar makes no representation or warranty in relation to any of the information shown.