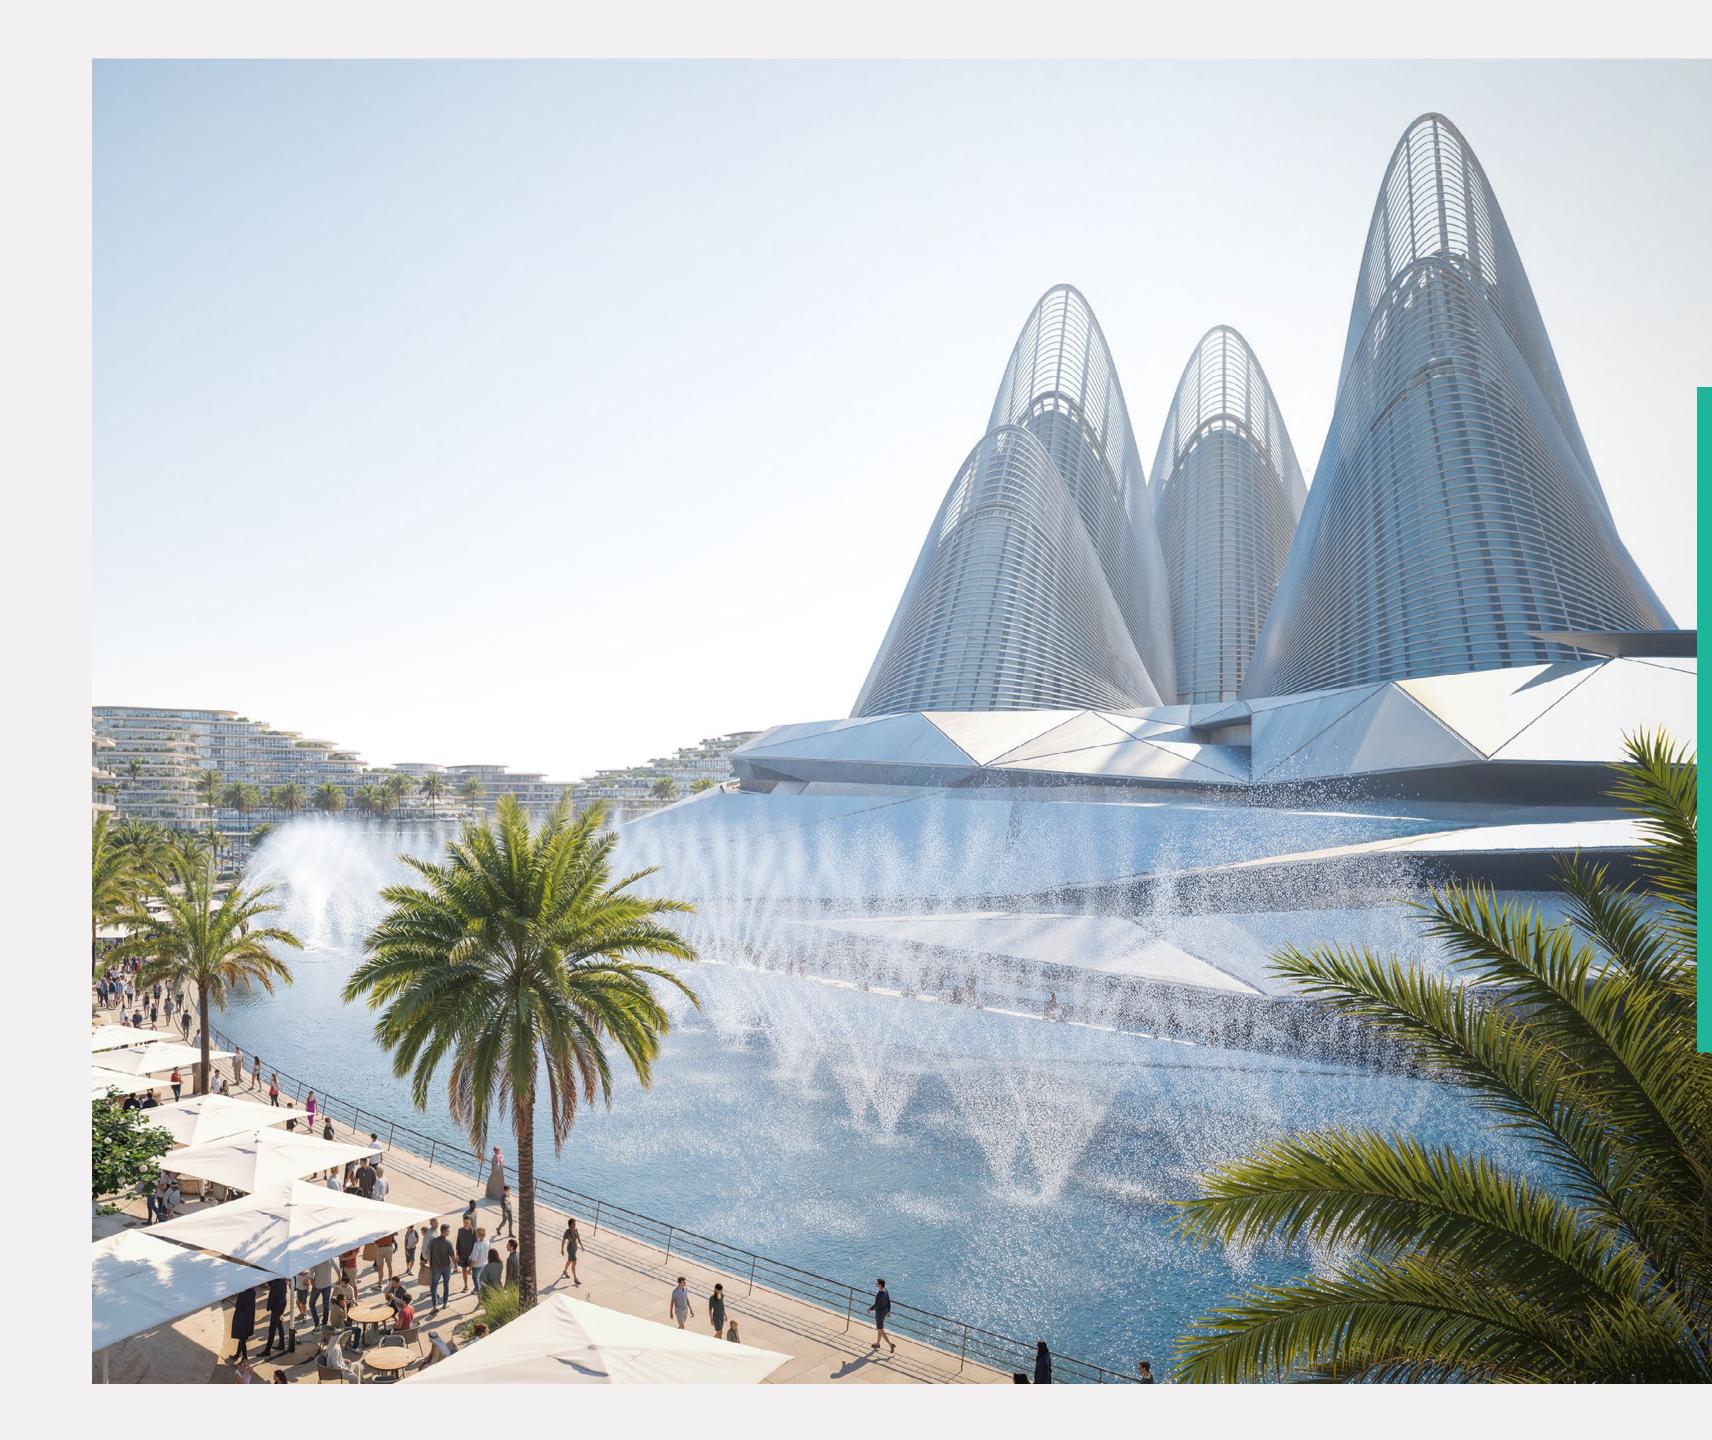

## LOUVRE ABU DHABI

The UAE's own version of the world's most famous museum, Louvre Abu Dhabi is an architectural masterpiece that houses extravagant galleries, showcasing humanity's shared heritage.